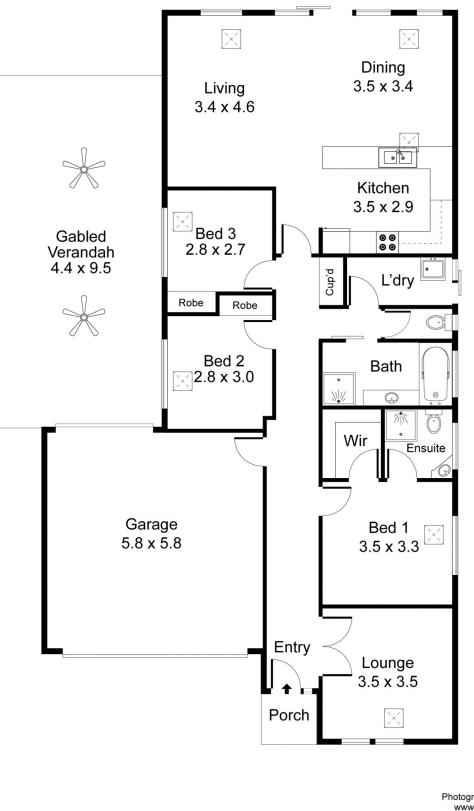

Kelly Hooper

Photography & Floorplan by www.m21studios.com.au Int: 160 m<sup>2</sup> Ext: 44 m<sup>2</sup> Total: 204 m<sup>2</sup>

DISCLAIMER: PLANS SHOWN ARE FOR PRESENTATION PURPOSES AND ARE NOT PART OF ANY LEGAL DOCUMENT. ALL MEASUREMENTS AND FIGURES ARE APPROXIMATE.