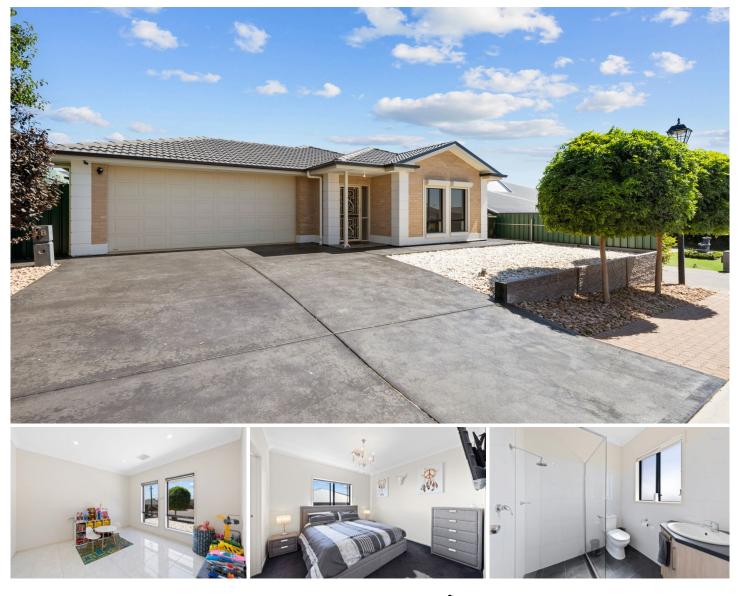

## 8 Michael Street Blakeview SA

If you have been on the hunt for a modern, near new home with nothing left to do aside from move in and start enjoying all that is here on offer, look no further!

Constructed in 2017 by Fairmont Homes, this versatile floorplan has been carefully thought out to comfortably cater for family living whilst ensuring the home showcases its high-quality fixtures and fittings.

Greeted with 2.7m ceilings and a seamless flow into the front lounge/theatre room - finished with gloss floor tiles, downlights, and electric roller shutters to compliment a true theatre atmosphere. With double doors for privacy, this room could be utilized as a 4th bedroom for the larger families.

8 Michael Street, Blakeview