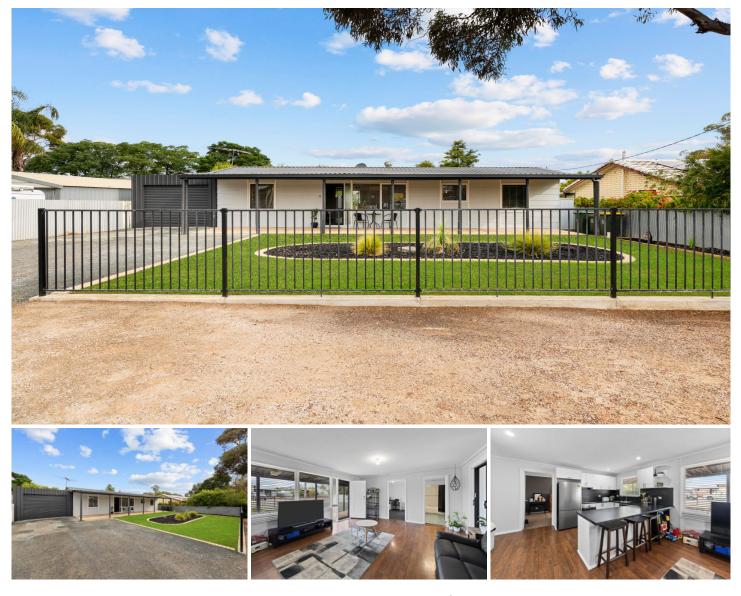

## **11 Gartrell Street Roseworthy SA**

Trinity Property Group are proud to present 11 Gartrell Street, Roseworthy to the market - an ideal home for first home buyers, investors, or families alike.

On entry, you are greeted into the open plan kitchen and living area - complete with new floorboards, a fresh coat of paint, downlights and split system heating and cooling. The newly renovated kitchen offers an abundance of cupboard storage, electric appliances and a westinghouse dishwasher.

All 3 bedrooms are generous in size, with bedroom 1 boasting fresh carpet flooring, bedroom 2 showcasing a large built-in robe and a huge "parent's retreat" situated at the rear of the house, secluded down the hallway and