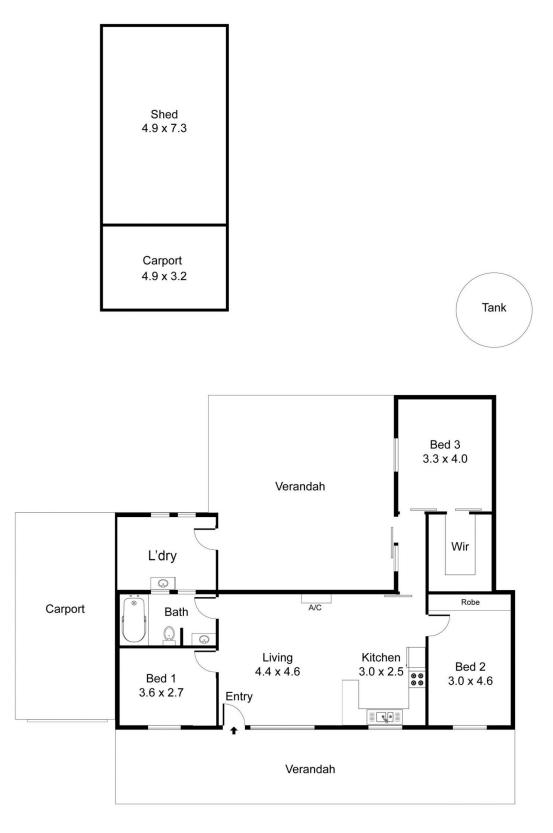

View

: https://www.trinitypropertygroupsa.com/sale /sa/barossa-valley/roseworthy/residential/ho use/6929218

Kelly Hooper 08 8251 5222

 Photography & Floorplan by www.m21studios.com.au

 Int:
 89 m²

 Ext:
 120 m²

 Total:
 209 m²

DISCLAIMER: PLANS SHOWN ARE FOR PRESENTATION PURPOSES AND ARE NOT PART OF ANY LEGAL DOCUMENT. ALL MEASUREMENTS AND FIGURES ARE APPROXIMATE.