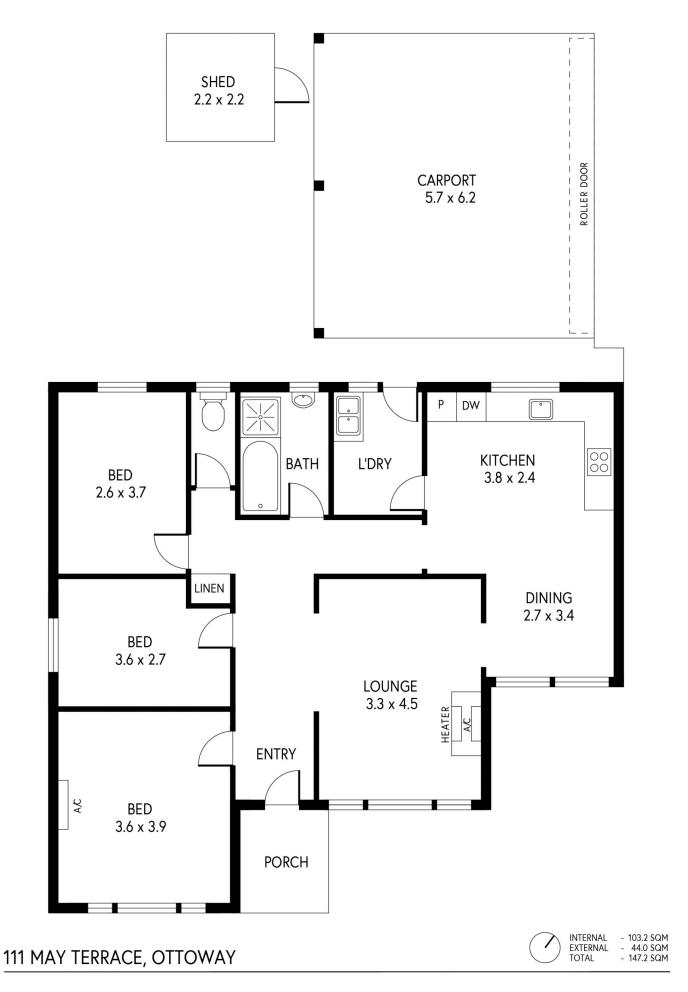

## 111 May Terrace Ottoway SA

This charming home built in the 1950's boasts character, charm & opportunity for a first home buyer, families, or investors to take the leap into the property market or to further extend their successful portfolio.

Greeted by street appeal together with a spacious welcome through the front door, you are sure to love this home from the very get-go!

The feeling of original character, together with modern charm has been carefully considered in the formal lounge with a feature ceiling rose, styled with a beautiful modern pendant light. The room is comforted year-round with split system heating and cooling and overlooks the front gardens while providing easy access to the open plan

## 3 📭 1 🔓 2 🖨

Type : House Price : \$515,000 Land Size : 325 sqm

View : https://www.trinitypropertygroupsa.com/sale

/sa/western-beachside-suburbs/ottoway/resi

dential/house/7043175

Kelly Hooper 08 8251 5222