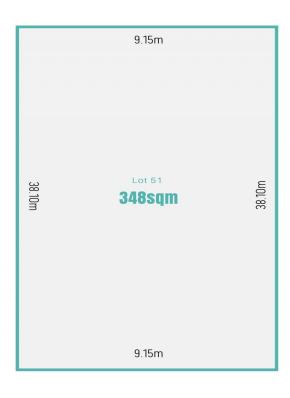

The 348sqm Torrens Titled block is set amongst other quality homes and its shape & size creates endless opportunities for builders, build designs and ready-made blueprints accessible for you to make the process as smooth and simple as it can be.

In a highly demanding market, titled allotments are rare to come across. Get in touch to secure yours today | 0488 440 904

Specifications: CT / 6241/987 Council / City of Tea Tree Gully Zoning / GN - General Neighbourhood Land / 348sqm