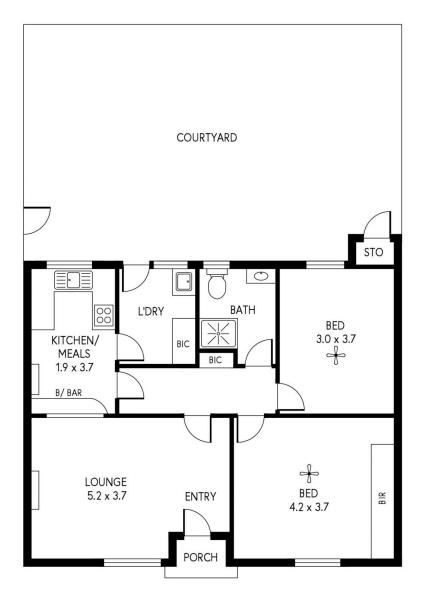

## 34 Dotterel Drive Semaphore Park SA

34 Dotterel Drive presents an opportunity to the most fastidious of buyers to secure a home that has had plenty of love invested into it, along with being a stone's throw away from the gorgeous John Dyer Lake & a short commute to the Semaphore Beachfront. Sited on a prized, low maintenance allotment, this home truly boasts easy living in the highly sought-after suburb of Semaphore Park.

A secure colour bond fence to the surrounds of the property will ensure you feel safe, secure, and give you the privacy you desire while utilising the whole allotment. The front of the home is spacious, green and has plenty of room for you to pop out a table and chairs and enjoy your morning cuppa on the front porch while listening to the serenity surrounding your new, beautiful home.