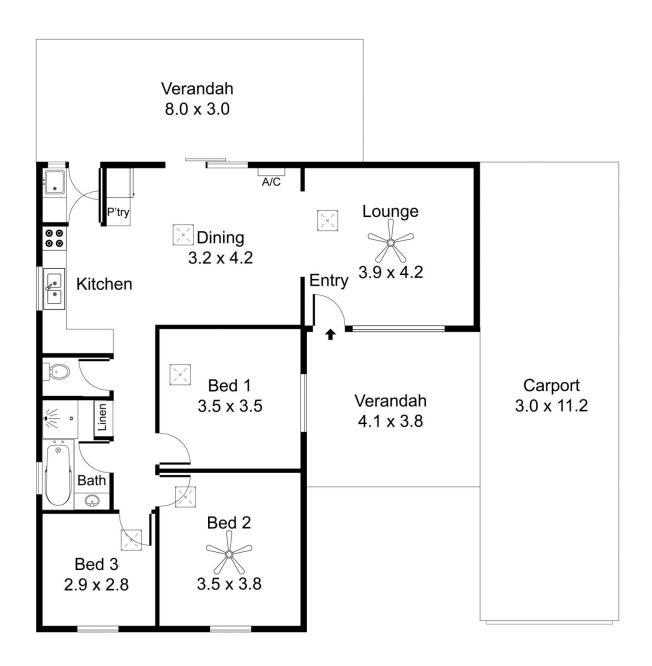

Upon entering the home, you'll be greeted by the spacious lounge room, which is bright, white and sets the tone throughout the home. The versatile floor plan then leads you through to the open plan kitchen & meals area - offering an abundance of cupboard storage, double stainless-steel sink, electric oven/gas cook top, built-in