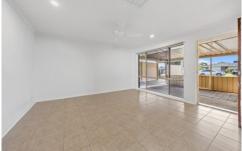

Upon entering the home, you'll be greeted by the spacious lounge room, which is bright, white and sets the tone throughout the home. The versatile floor plan then leads you through to the open plan kitchen & meals area - offering an abundance of cupboard storage, double stainless-steel sink, electric oven/gas cook top, built-in