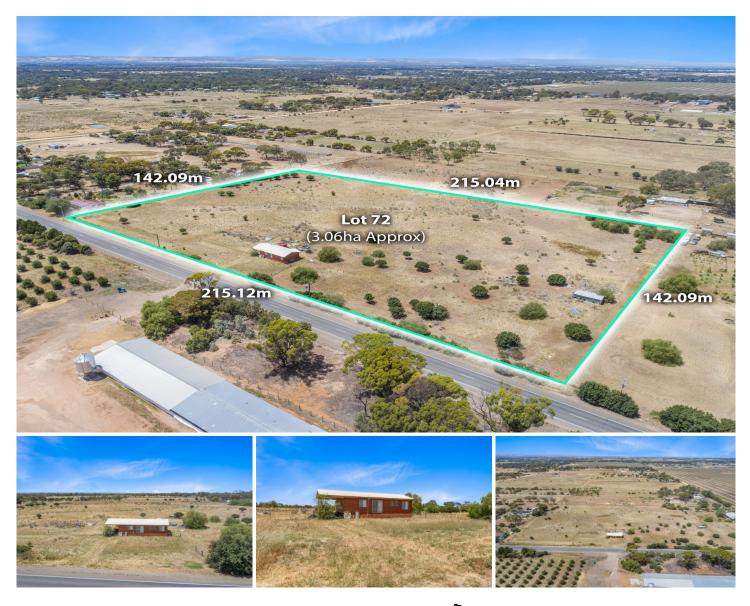

## 68 Gawler Road Lewiston SA

An exciting opportunity awaits to secure an opportunistic parcel of land on a 3.06ha allotment (7.56 acres). SA's ever-growing and sought-after suburb of Lewiston offers a taste of the country lifestyle, while being moments away from all desirable amenities - restaurants, gyms, entertainment, supermarkets, chemists, medical & dental and so much more!

A 2009 transportable home sits central to the allotment, with mains water and power already connected and offering a number of opportunities to the avid purchaser. Renovation, knock-down and rebuild, sub-division (STCC) - the opportunities here are endless!

Land Size : 3.06 ha View : https://v

: https://www.trinitypropertygroupsa.com/sale /sa/mid-north/lewiston/residential/house/733 1273

Kelly Hooper 08 8251 5222