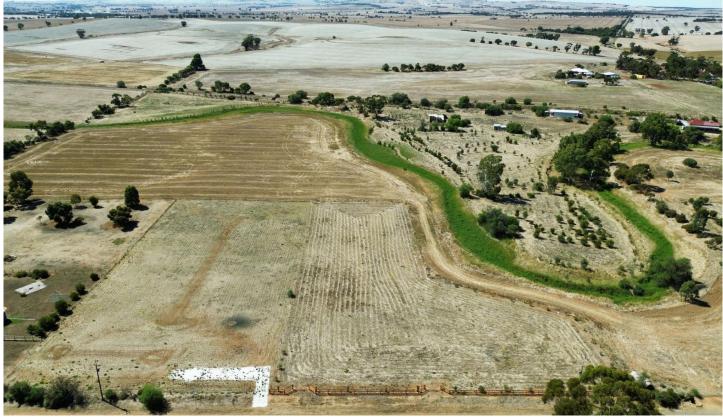

## 13-15 Murray Street Stockport SA

Welcome to 13-15 Murray Street, Stockport - a huge 7,578sqm allotment ready for you to build your dream home!

Set in the township of Stockport, you will find yourself 10 minutes from Hamley Bridge where you can find a primary school, a general store, a medical centre, pharmacy, sporting oval, hotel and plenty more facilities! Along with a scenic 30 minute drive to Gawler and/or the Barossa Valley Wine Region. Stockport really gives you the calm, country lifestyle you're seeking with all amenities within a short commute. See for yourself -https://www.youtube.com/watch?v=k69Q4R2iANM