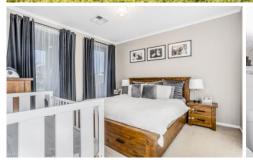

The master bedroom welcomes you on your left upon entry and is complete with carpet flooring, walk-in robe and ensuite. The additional 2 bedrooms are down the hall and are located neighbour to the main bathroom (with separate toilet) making it convenient for all.