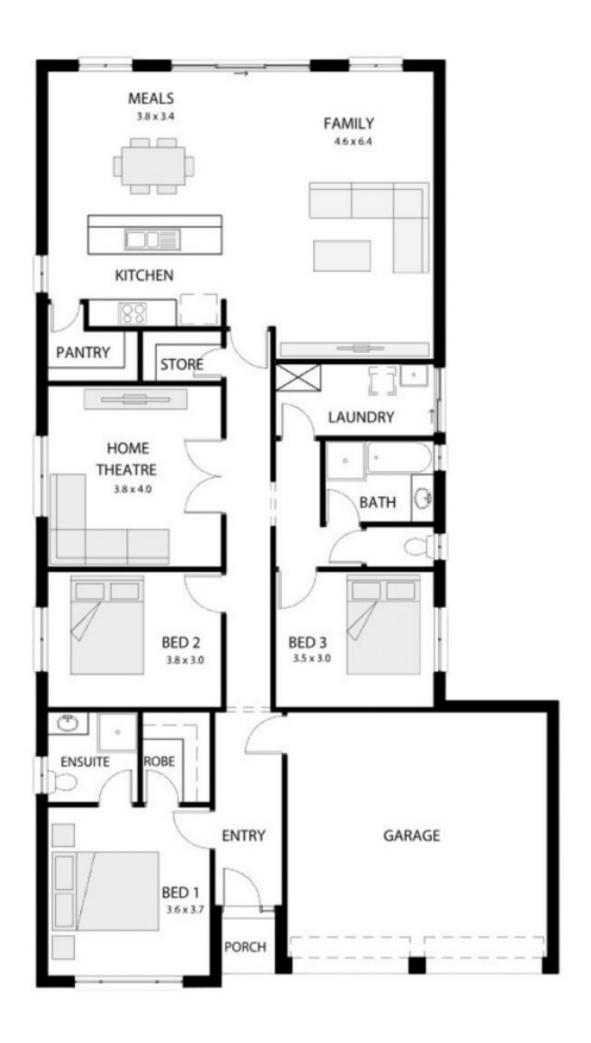

Built in 2014 by Statesman Homes, sitting on a 455sqm (approx.) allotment, this home offers a sensational opportunity for first home buyers, families or investors looking to expand their portfolio - you are sure to love this one from the moment you step inside!

The master bedroom welcomes you on your left upon entry and is complete with carpet flooring, walk-in robe and ensuite. The additional 2 bedrooms are down the hall and are located neighbour to the main bathroom (with separate toilet) making it convenient for all.