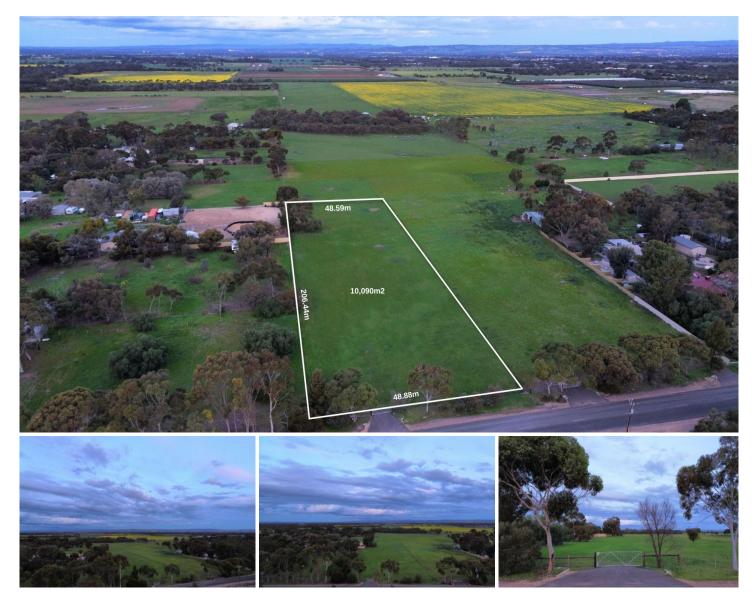

## 12C Judd Road Lewiston SA

Trinity Property Group are proud to welcome you through the gates of 12C Judd Road, Lewiston - your slice into the country life, without having to miss out on the convenience of having local shops, public transport, schools, and sporting facilities all surrounding you.

Perfectly positioned on a quiet street, this premium allotment creates the perfect opportunity to build your dream home with all the space you desire (STCC). Lewiston, together with Two Wells (8 minutes down the road) are the up-and-coming towns of the Northern Suburbs, where you can still secure a sizeable block, at an affordable price.

With Angle Vale & Virginia providing you with local supermarkets, take away facilities, and plenty more - along with council's big plans for Riverlea at Buckland Park &

Price : \$ 410,000

Land Size : 10090 sqm View : https://www