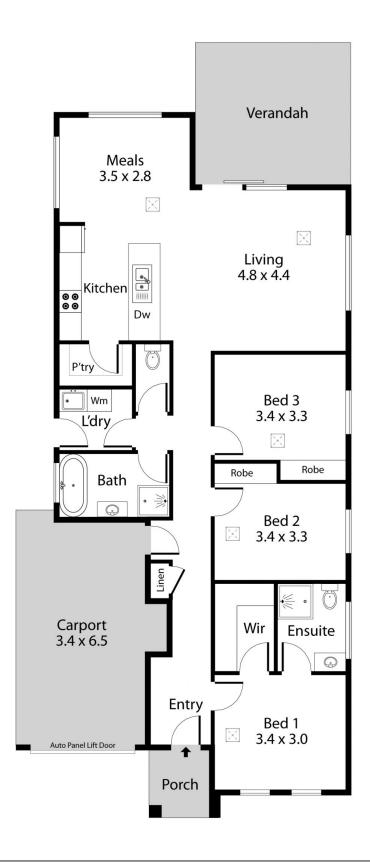

## 36 Broadwater Place, **BLAKEVIEW**

Living: 112m<sup>2</sup> | External: 19m<sup>2</sup> | Carport: 23m<sup>2</sup> | Total Square: 154m<sup>2</sup>

Floorplan drawings are for illustration purposes only. All measurements are approximate. Details intended to be relied upon should be independently verified.