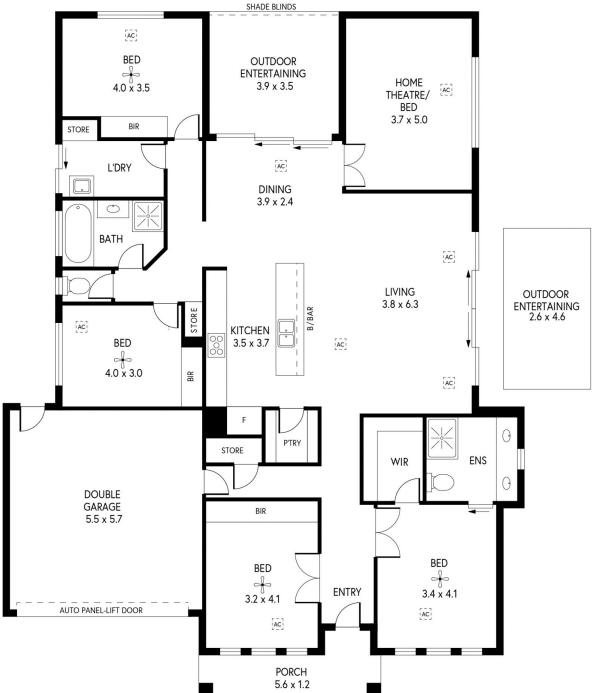

thoughtfully designed floorplan comprises lts of 4-bedrooms, two bathrooms and has been complemented with 2.7m ceilings & contemporary finishes throughout the home.

The open plan living, dining an kitchen area is perfectly situated in the centre of the home which will make entertaining & hosting your guests a breeze! This hub offers access to the 2 great sized back yards, with the main decked entertainment area off the living & a second decked

## PRODUCED BY CLIQUECREATIVE

TOTAL

19 THE AVENUE, BLAKEVIEW

INTERNAL - 190.0 SQM - 71.0 SQM - 261.0 SQM EXTERNAL

SHED 2.0 x 2.0

J¥.