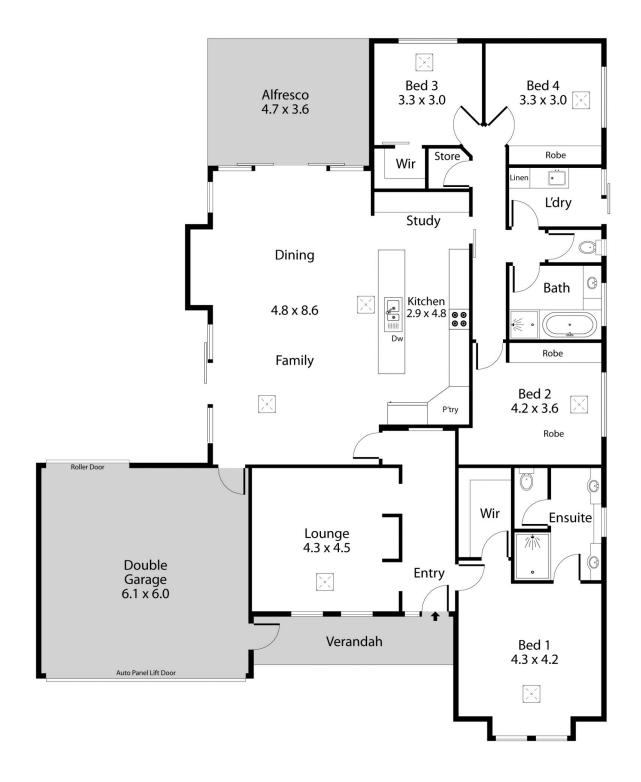

Welcoming you through a floorplan that has been thoughtfully catered for all, comprising of 4-bedrooms, two bathrooms, dual living and complemented with 2.7m ceilings and contemporary finishes throughout the home.

The front of the home houses the large entry hall, with the formal lounge to the left and the master suite to the right. The master bedroom is just divine, all the desirable space on offer with a great sized walk-in robe and modern ensuite with a shower, separate toilet tucked away and dual "his and her" basins.

## 50 Swinden Crescent, BLAKEVIEW

Living: 199m<sup>2</sup> | External: 25m<sup>2</sup> | Garage: 37m<sup>2</sup> | Total Square: 261m<sup>2</sup>

The floorplan drawings provided herein are intended for illustration purposes only. All measurements are approximate and should be considered as such. Details that are intended to be relied upon for any purpose should be independently verified by a qualified professional.