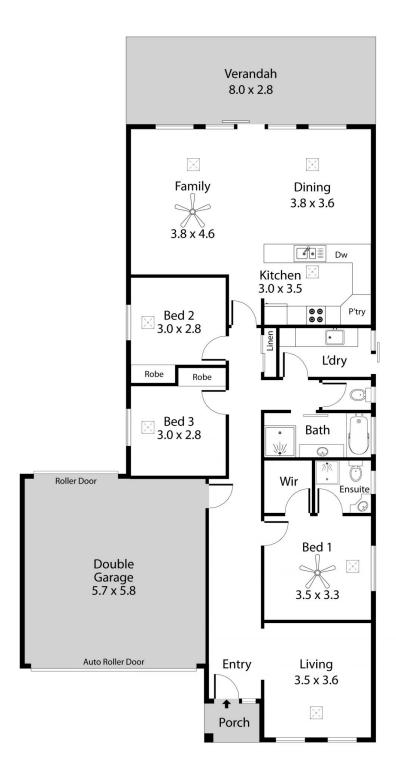

Further down the hall you'll find the bedrooms - the master bedroom being generous in size and boasting a walk-in robe, ceiling fan and ensuite while the other two bedrooms are both generous in size and fitted with built-in robes. The

## 3 Triton Court, **SEAFORD MEADOWS**

Living: 126m<sup>2</sup> | External: 25m<sup>2</sup> | Garage: 33m<sup>2</sup> | Total Square: 184m<sup>2</sup>

The floorplan drawings provided herein are intended for illustration purposes only. All measurements are approximate and should be considered as such. Details that are intended to be relied upon for any purpose should be independently verified by a qualified professional.