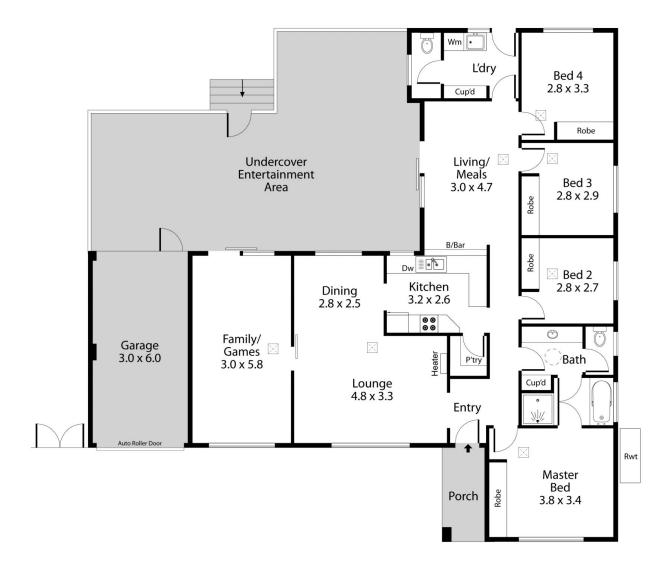

The floorplan has been tastefully designed to cater for couples, first home buyers and right through to the larger families, featuring 4 bedrooms, 1 bathroom with a second toilet off the laundry, as well as 3 living areas, or 2 with a sensational teenage retreat/rumpus.

## 3 Highglen Court, WYNN VALE

Living: 150m<sup>2</sup> | External: 90m<sup>2</sup> | Garage: 18m<sup>2</sup> | Total Square: 258m<sup>2</sup>

The floorplan drawings provided herein are intended for illustration purposes only. All measurements are approximate and should be considered as such. Details that are intended to be relied upon for any purpose should be independently verified by a qualified professional.